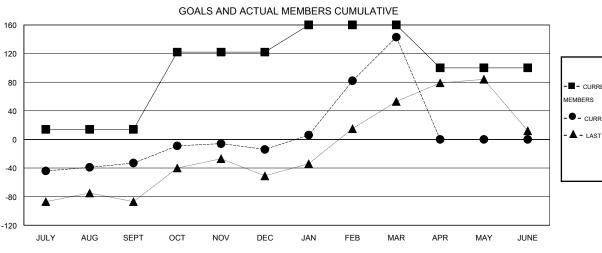

## GOALS AND ACTUAL NEW CLUBS CUMULATIVE

| - CURRENT YEAR GOALS FOR | NEW |
|--------------------------|-----|
| MEMBERS                  |     |

- CURRENT YEAR ACTUAL MEMBERS

- ▲ - LAST YEAR ACTUAL MEMBERS